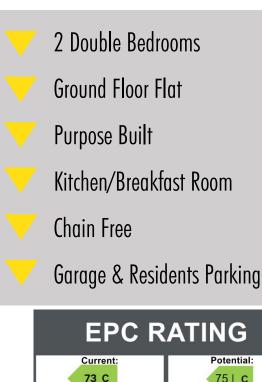

## Beacon Gardens, Crowborough, TN6 1BW

Potential:

75 | C

£325,000

## Beacon Gardens, Crowborough, TN6 1BW

This chain free, two double bedroom ground floor apartment is located within striking distance of Crowborough town centre. Not lacking in storage within the property, it also benefits from its own private garage and allocated parking space, something very rare given its location. The master bedroom is bright and airy and has its own built-in wardrobes. There is also a separate kitchen with space for all under counter appliances including dishwasher, an extra WC, shower room and spacious living/dining room with a feature electric fireplace and sliding doors giving access to its own private patio and garden, which being completely private to you, you are free to make your own!