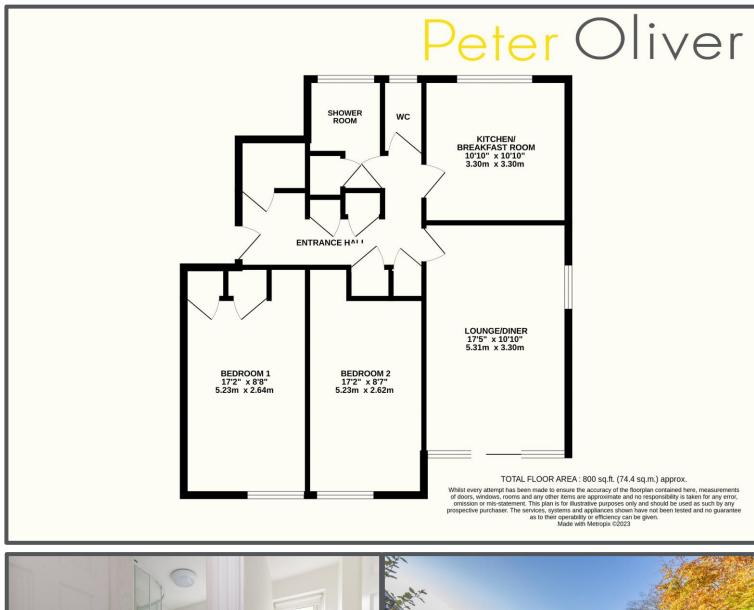

## Beacon Gardens, Crowborough, TN6 1BW

This chain free, two double bedroom ground floor apartment is located within striking distance of Crowborough town centre. Not lacking in storage within the property, it also benefits from its own private garage and allocated parking space, something very rare given its location. The master bedroom is bright and airy and has its own built-in wardrobes. There is also a separate kitchen with space for all under counter appliances including dishwasher, an extra WC, shower room and spacious living/dining room with a feature electric fireplace and sliding doors giving access to its own private patio and garden, which being completely private to you, you are free to make your own!