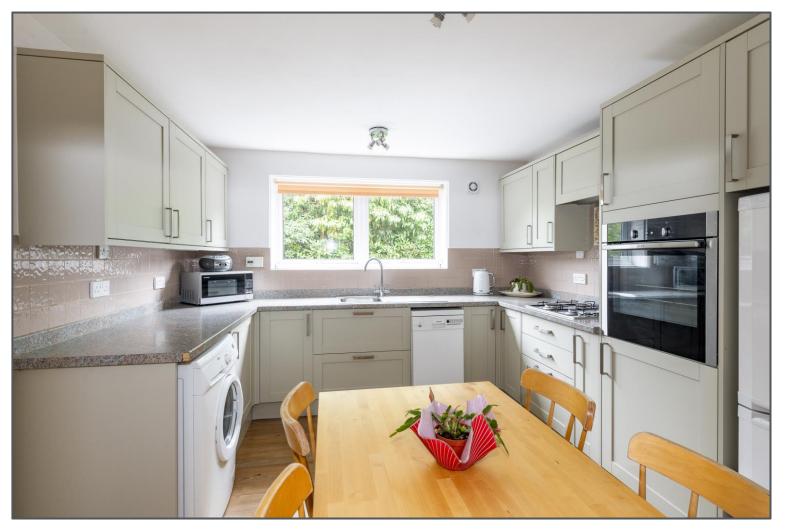

## Beacon Gardens, Crowborough, TN6 1BW

This chain free, two double bedroom ground floor apartment is located within striking distance of Crowborough town centre. Not lacking in storage within the property, it also benefits from its own private garage and allocated parking space, something very rare given its location. The master bedroom is bright and airy and has its own built-in wardrobes. There is also a separate kitchen with space for all under counter appliances including dishwasher, an extra WC, shower room and spacious living/dining room with a feature electric fireplace and sliding doors giving access to its own private patio and garden, which being completely private to you, you are free to make your own!